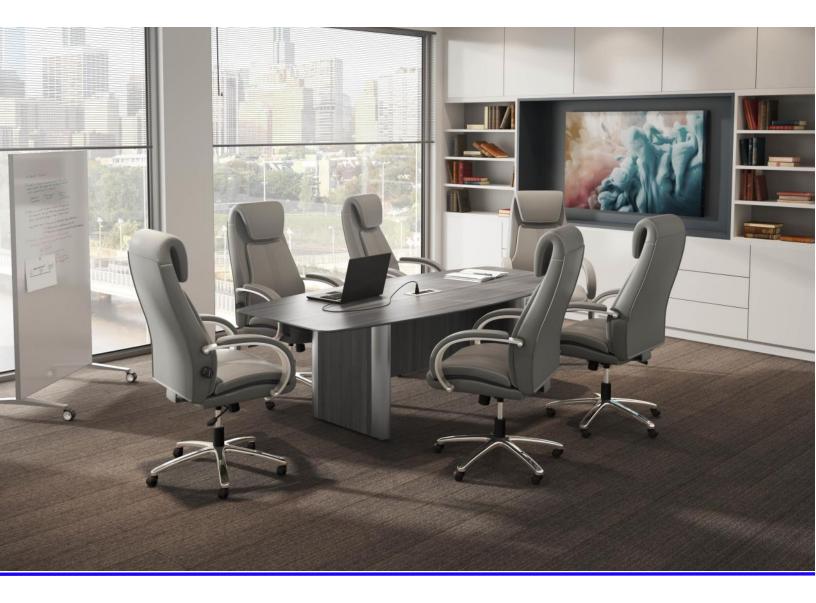

## Solutions

The NDI solution to conference and collaboration areas is to offer variety. With multiple worksurface shapes and sizes, creating the optimal work area for your space is a reality. Pairing this with a selection of base styles, your collaboration space will have the style that fits your image and budget.

## Style

The NDI solution encompasses modern laminate finishes to enhance the feel of your workspace. Stylishly flexible to offer two-tone tops and bases for a unique look that matches your taste. A modern metallic look is always an option with our metal bases and accents.