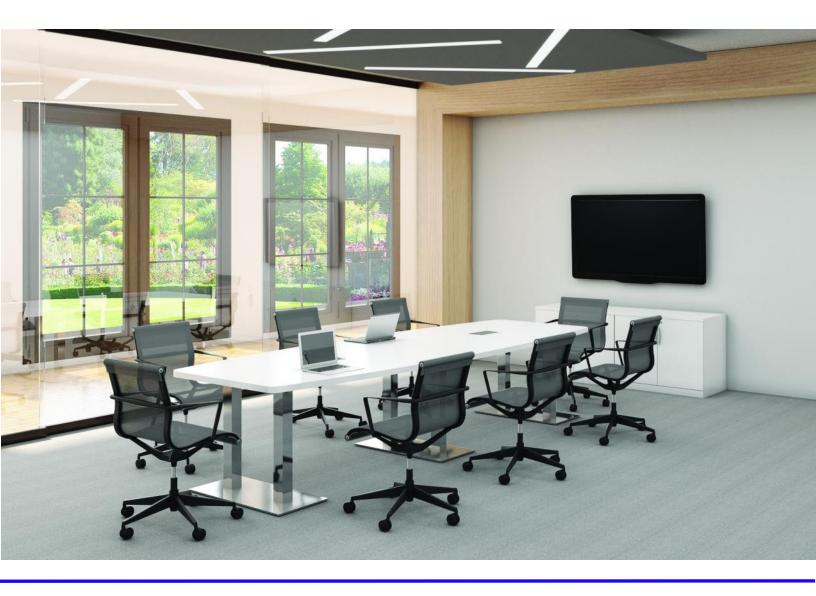

## Solutions

The NDI solution to conference and collaboration areas is to offer variety. With multiple worksurface shapes and sizes, creating the optimal work area for your space is a reality. Pairing this with a selection of base styles, your collaboration space will have the style that fits your image and budget.

## Style

The NDI solution encompasses modern laminate finishes to enhance the feel of your workspace. Stylishly flexible to offer two-tone tops and bases for a unique look that matches your taste. A modern metallic look is always an option with our metal bases and accents.