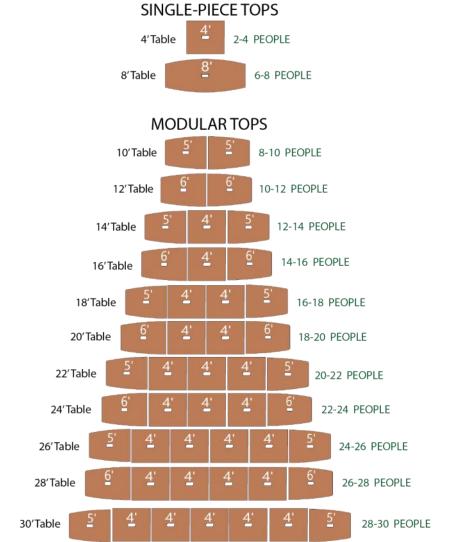

### No Limitations

The NDI approach to conference tables is only limited by your imagination. Building any length table is a snap with the modular design on NDI conference tables.