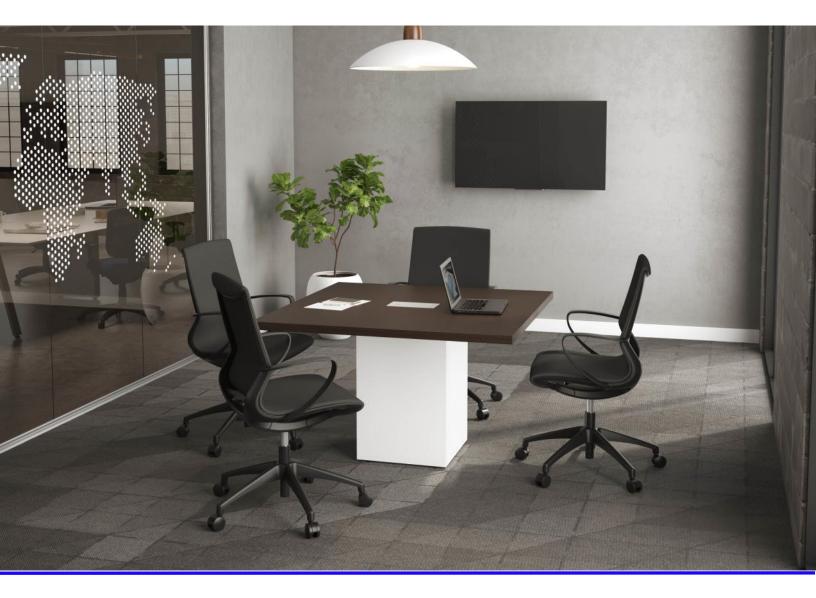

## Solutions

The NDI solution to conference and collaboration areas is to offer variety. With multiple worksurface shapes and sizes, creating the optimal work area for your space is a reality. Pairing this with a selection of base styles, your collaboration space will have the style that fits your image and budget.

## Style

The NDI solution encompasses modern laminate finishes to enhance the feel of your workspace. Stylishly flexible to offer two-tone tops and bases for a unique look that matches your taste. A modern metallic look is always an option with our metal bases and accents.