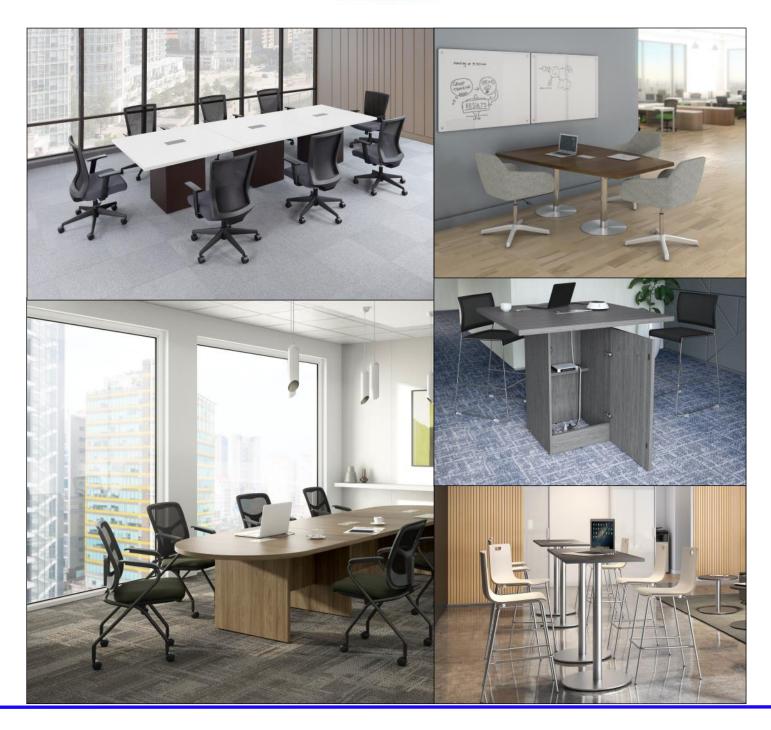

# **Conference** Tables

**CONFERENCE TABLE OPTIONS** 

## Collaboration

Flexibility in the workspace is all about options. It means getting away from the workstation, whether in break-out areas, conference rooms, cafés, or anywhere else. NDI conference options are designed around the way people work in groups. NDI has a variety of tables styles and sizes to support any type of activity. From conference tables to collaborative tables, to private offices, NDI offers all you need to support a productive work environment.

## Solutions

The NDI solution to conference and collaboration areas is to offer variety. With multiple worksurface shapes and sizes, creating the optimal work area for your space is a reality. Pairing this with a selection of base styles, your collaboration space will have the style that fits your image and budget.

## Style

The NDI solution encompasses modern laminate finishes to enhance the feel of your workspace. Stylishly flexible to offer two-tone tops and bases for a unique look that matches your taste. A modern metallic look is always an option with our metal bases and accents.