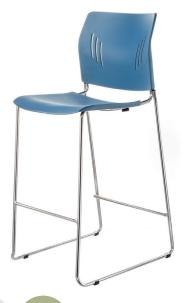

#### **BOB STOOL**

Features a stable rounded base that accommodates a wide range of movement; allowing you to lean, turn and move in any direction. The backless design ensures an ergonomic, upright position that encourages good posture and helps strengthen the core. Comes in multiple color options.