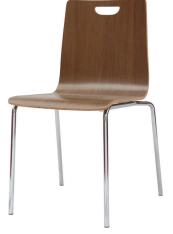

#### BLEEKER STREET WOOD SHELL CHAIRS

Discover lasting performance in a clearly simple package. Bleeker Street Seating combines cool, minimalist design with high performance materials to bring style and functionality to every space. Offered in a regular-height chair as well as bistro-height with low profile back.