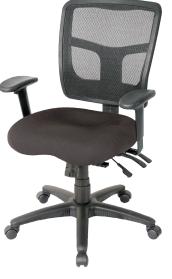

COOL MESH
Pro Multi-Function Task
with Ratchet Back Height
Adjustment

COOL MESH
Multi-Function High Back

#### COOL MESH

Pro Multi-Function High Back with Adjustable Lumbar Support and Ratchet Back Height Adjustment

COOL MESH

Multi-Function Task