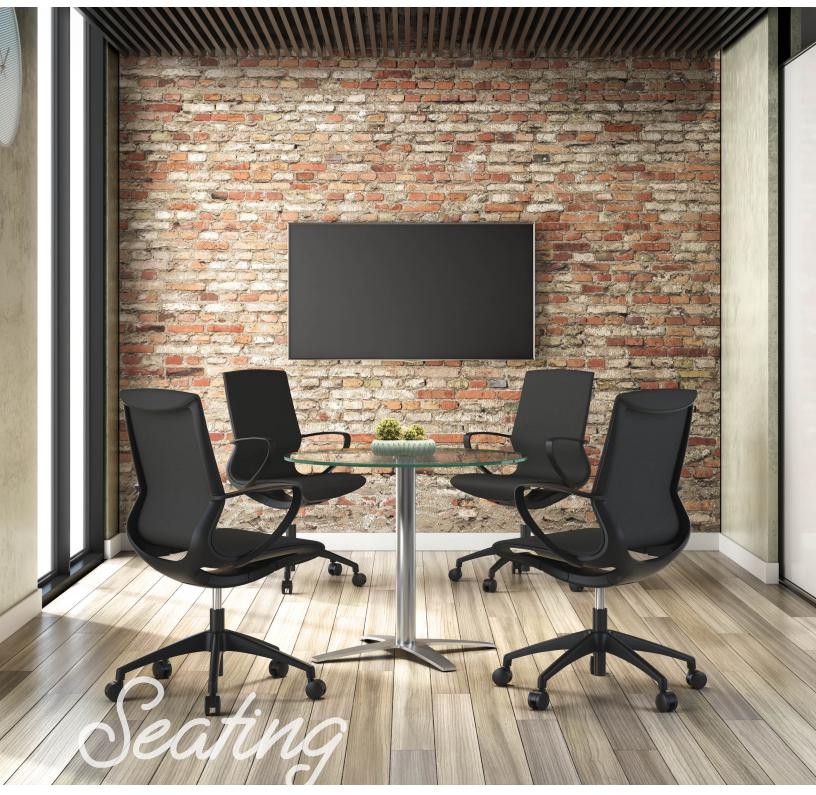

### Everyone is unique, just like our chairs.

NDI+ offers seating to fit a person's height and weight, and offers a variety of material options to meet your preferred comfort and style. With a mix of back heights and styles to choose from, we have something for everyone.

### Mesh Chairs

If your work has you adjusting to different tasks throughout the day then a mesh chair might be just what you need. Whether you choose task or executive seating, A mesh chair has easy flow architecture, its multi function adjustment capability and outstanding support come together to address all your comfort needs. Other features encourage full body contact and pneumatic height adjustment.