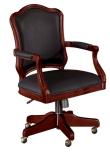

BENTLY UPHOLSTERED BACK GUEST CHAIR

BENTLY UPHOLSTERED BACK GUEST CHAIR

BENTLY SLATED BACK GUEST CHAIR

ANTIGUA COLLECTION SWAN HIGH BACK CHAIR

WALDEN SERIES SHAPED HIGH BACK CHAIR