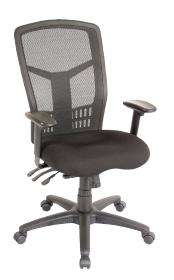

COOL MESH
Pro Multi-Function Task
with Ratchet Back Height
Adjustment

COOL MESH
Multi-Function High Back

#### COOL MESH

Pro Multi-Function High Back with Adjustable Lumbar Support and Ratchet Back Height Adjustment

COOL MESH

Multi-Function Task