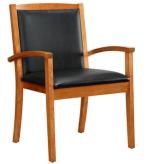

BENTLY UPHOLSTERED BACK GUEST CHAIR

BENTLY UPHOLSTERED BACK GUEST CHAIR

BENTLY SLATED BACK GUEST CHAIR

ANTIGUA COLLECTION SWAN HIGH BACK CHAIR

WALDEN SERIES SHAPED HIGH BACK CHAIR