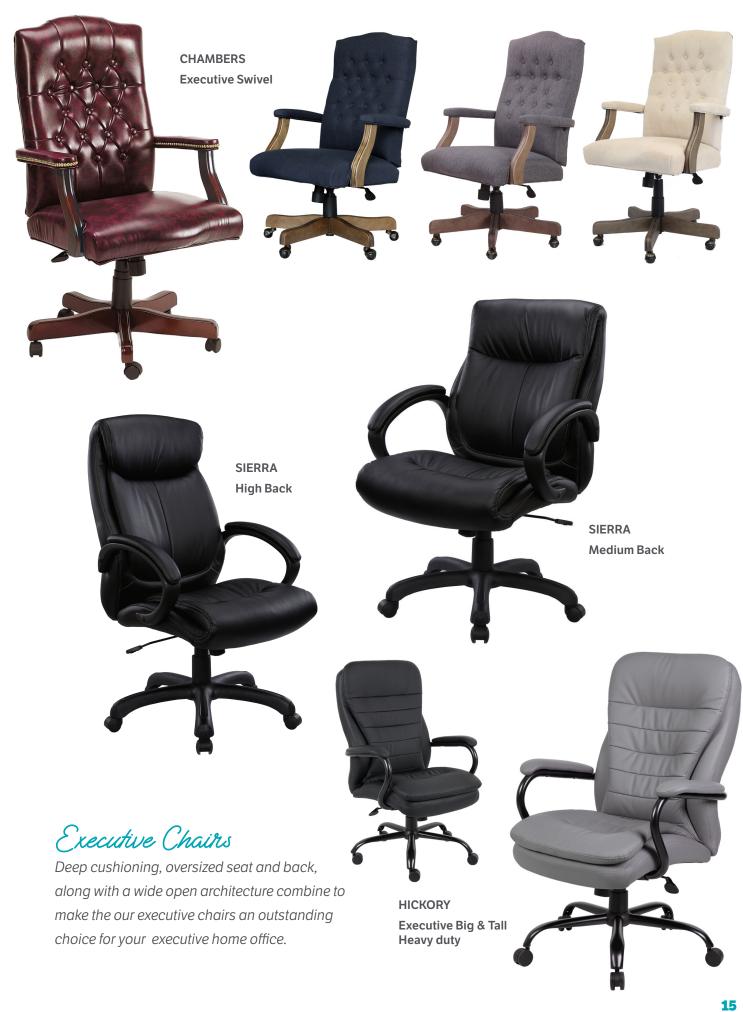

### Everyone is unique, just like our chairs.

NDI+ offers seating to fit a person's height and weight, and offers a variety of material options to meet your preferred comfort and style. With a mix of back heights and styles to choose from, we have something for everyone.