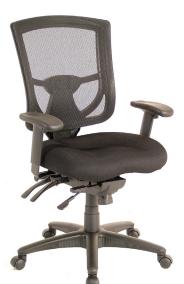

### Mesh Chairs

If your work has you adjusting to different tasks throughout the day then a mesh chair might be just what you need. Whether you choose task or executive seating, A mesh chair has easy flow architecture, its multi function adjustment capability and outstanding support come together to address all your comfort needs. Other features encourage full body contact and pneumatic height adjustment.

#### COOL MESH

Pro Multi-Function High Back with Adjustable Lumbar Support and Ratchet Back Height Adjustment

COOL MESH

Multi-Function Task