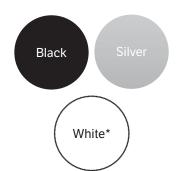

ncourage full body contact and pneumatic height adjustment.



COOL MESH
Pro Multi-Function Task
with Ratchet Back Height
Adjustment



COOL MESH
Multi-Function High Back

#### COOL MESH

Pro Multi-Function High Back with Adjustable Lumbar Support and Ratchet Back Height Adjustment



COOL MESH

Multi-Function Task

#### **Seat Color Options:**









## Desk Accessories

Don't forget your accessories!

We have everything you need—
sit/stand desk risers, monitor
arms, whiteboards, floormats,
power centers and more.

Working from home has never
been easier!









#### **FINISHES:**

#### **Available Surface Finishes:**

\*Not all finishes are available on each item, call for details.



#### **Available Leg Finishes:**

\*Not all finishes are available on each item, call for details.



# Call us today and start creating the perfect office for you.

Interested in a specific product, or a complete office refresh but have no idea where to begin? **Call us at 800-229-3375** and one of our sale representative would be happy to help you begin creating your perfect workspace.

Visit **www.ndiof.com** for a complete list products and finishes.