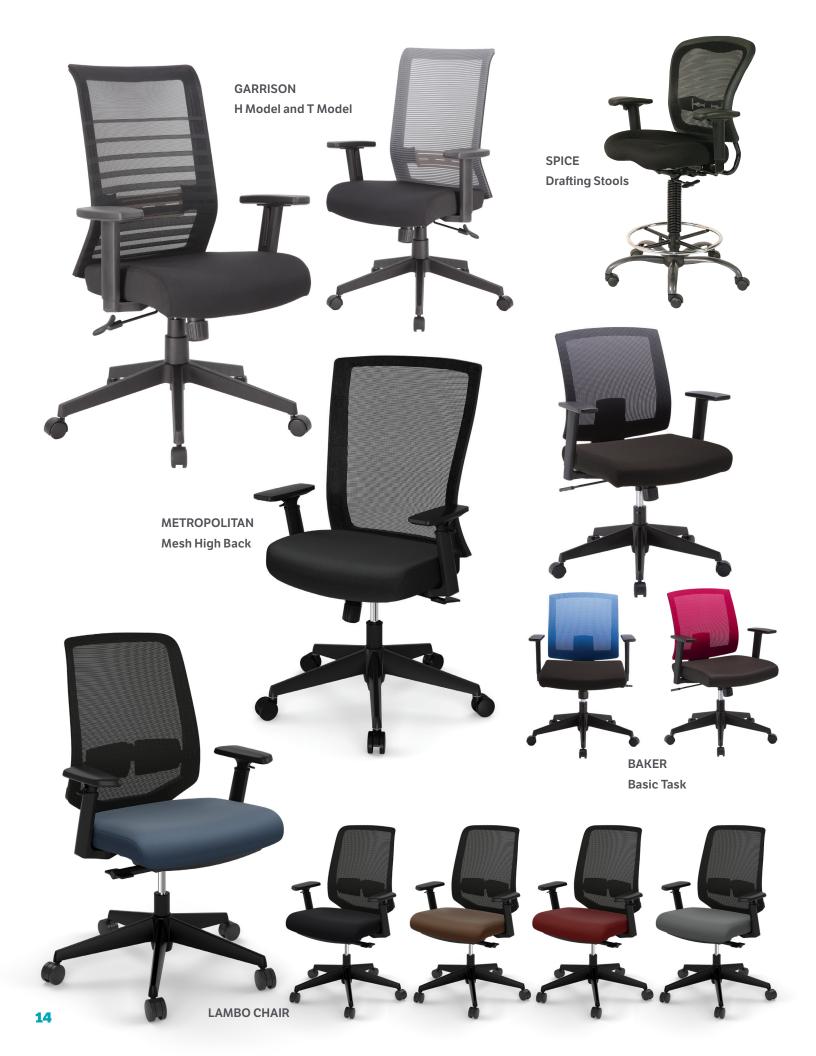

### Mesh Chairs

If your work has you adjusting to different tasks throughout the day then a mesh chair might be just what you need. Whether you choose task or executive seating, A mesh chair has easy flow architecture, its multi function adjustment capability and outstanding support come together to address all your comfort needs. Other features encourage full body contact and pneumatic height adjustment.