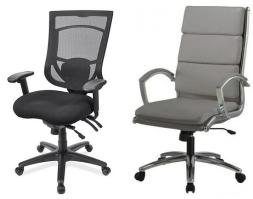

### Mesh Chairs

If your work has you adjusting to different tasks throughout the day then a mesh chair might be just what you need. Whether you choose task or executive seating, A mesh chair has easy flow architecture, its multi function adjustment capability and outstanding support come together to address all your comfort needs. Other features encourage full body contact and pneumatic height adjustment.

COOL MESH
Pro Multi-Function Task
with Ratchet Back Height
Adjustment

COOL MESH
Multi-Function High Back

#### COOL MESH

Pro Multi-Function High Back with Adjustable Lumbar Support and Ratchet Back Height Adjustment

COOL MESH

Multi-Function Task