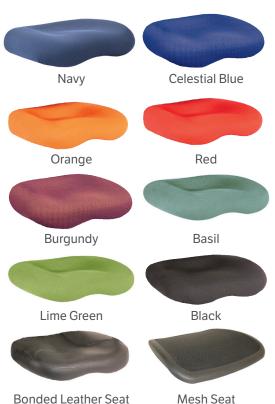

ht chair as well as bistro-height with low profile back.

**Available Color Options:** 



Black





### Mesh Chairs

If your work has you adjusting to different tasks throughout the day then a mesh chair might be just what you need. Whether you choose task or executive seating, A mesh chair has easy flow architecture, its multi function adjustment capability and outstanding support come together to address all your comfort needs. Other features encourage full body contact and pneumatic height adjustment.



COOL MESH
Pro Multi-Function Task
with Ratchet Back Height
Adjustment



COOL MESH
Multi-Function High Back

#### COOL MESH

Pro Multi-Function High Back with Adjustable Lumbar Support and Ratchet Back Height Adjustment



COOL MESH

Multi-Function Task

#### **Seat Color Options:**









## Desk Accessories

Don't forget your accessories!

We have everything you need—
sit/stand desk risers, monitor
arms, whiteboards, floormats,
power centers and more.

Working from home has never
been easier!









#### **FINISHES:**

#### **Available Surface Finishes:**

\*Not all finishes are available on each item, call for details.



#### **Available Leg Finishes:**

\*Not all finishes are available on each item, call for details.



# Call us today and start creating the perfect office for you.

Interested in a specific product, or a complete office refresh but have no idea where to begin? **Call us at 800-229-3375** and one of our sale representative would be happy to help you begin creating your perfect workspace.

Visit **www.ndiof.com** for a complete list products and