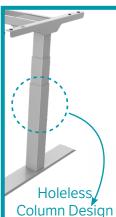

## Better

**ELECTRIC 2 STAGE DUAL MOTOR** 

New Better | 2-Stage Best | 3-Stage

Now Available!

Best | 3-Stage Adjustable L Shape