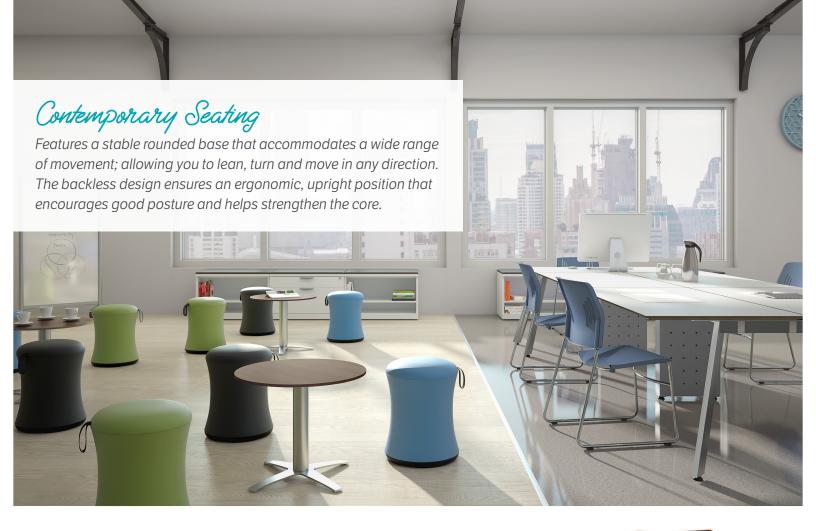

#### **BOB STOOL**

Features a stable rounded base that accommodates a wide range of movement; allowing you to lean, turn and move in any direction. The backless design ensures an ergonomic, upright position that encourages good posture and helps strengthen the core. Comes in multiple color options.