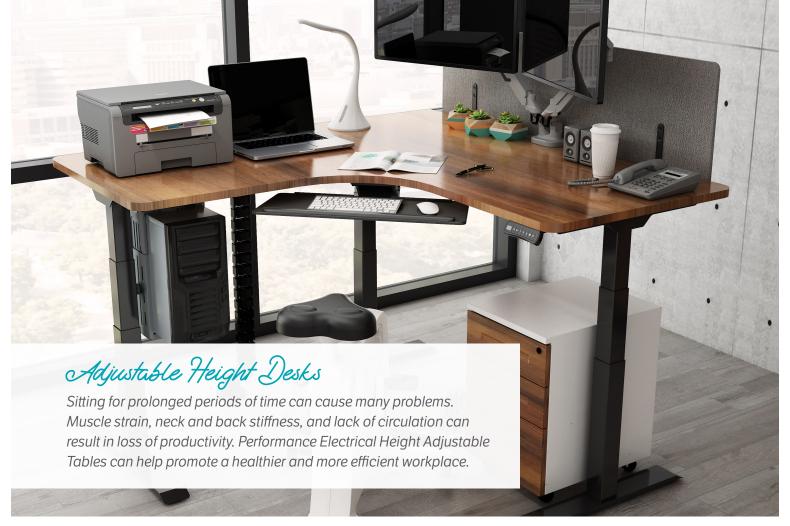

#### Intelligent solutions.

NDI provides a wide range of components and sizes that can easily be pieced together to create a configuration that best suits your needs. Attention to detail in design, quality of hardware, and use the premium grade products ensure years of trouble free use.

## Good ELECTRIC 2 STAGE SINGLE MOTOR

## Better

**ELECTRIC 2 STAGE DUAL MOTOR** 

New Better | 2-Stage Best | 3-Stage

Now Available!

Best | 3-Stage Adjustable L Shape

## Available Base Finishes:

Sliver