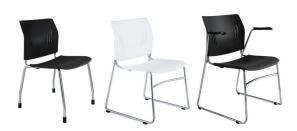

#### **AGENDA SEATING**

Multi-purpose stackable seating that is both versatile and economical, Agenda Stacking Chairs offer ideal solution for any home office. Choose from the series that best suits your needs. All Performance stacking chairs are of heavy duty construction and built to be both functional and comfortable.