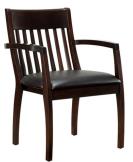

BENTLY UPHOLSTERED BACK GUEST CHAIR

BENTLY UPHOLSTERED BACK GUEST CHAIR

BENTLY SLATED BACK GUEST CHAIR

ANTIGUA COLLECTION SWAN HIGH BACK CHAIR

WALDEN SERIES SHAPED HIGH BACK CHAIR