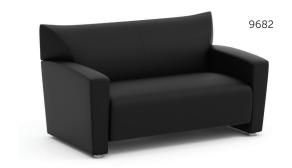

#### 9682 LOVESEAT

Overall Height 32.50" Overall Width 29.75" Overall Depth 51.75"