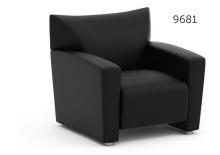

#### 9681 CLUB CHAIR

Overall Height 32.50" Overall Width 29.75" Overall Depth 32.00"