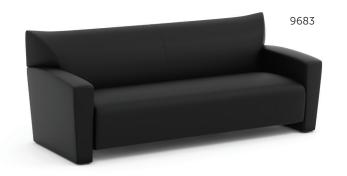

# Model No. 9681+9682+

## 9683

## **Reception Seating**

Sleek European styling makes this seating the perfect choice for office or home. Featuring a contemporary design, durable construction and outstanding comfort, along with exceptional quality and value.

### Upholstery



Black Leather

#### **Features**

- Heavy duty pocket spring coil
- Deep cushioned back and seat
- Chrome feet
- Fabrics meet or exceed California technical bulletin CA117

#### **Dimensions**

#### 9681 CLUB CHAIR

Overall Height 32.50" Overall Width 29.75" Overall Depth 32.00"

#### 9682 LOVESEAT

Overall Height 32.50" Overall Width 29.75" Overall Depth 51.75"

#### 9683 SOFA

Overall Height 32.50" Overall Width 29.75" Overall Depth 71.50"