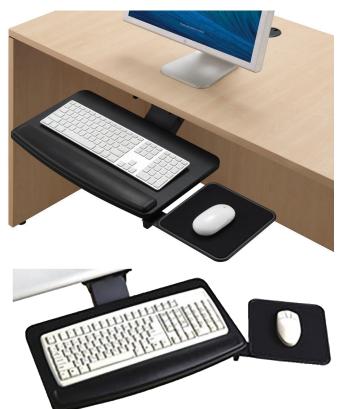

## Keyboard + Mouse Tray

This MDF keyboard has height adjustment, and tilt adjustment – using a single knob setting. The metal mouse tray includes its own independent swivel and tilt functions.

## Features

- Keyboard has 5.75" height adjustment, w/spring assistance
- Keyboard tilt adjustment range is +/- 15 degrees
- Single knob sets both height and tilt of keyboard tray
- 360 degrees rear swivel
- Metal mouse tray included, which includes its own independent swivel and tilt functions
- Optional gel palm rest available for mouse tray
- Deluxe keyboard comes with an extended arm mechanism

## Dimensions

Keyboard tray20"W x 11"D x 2.25"HMouse tray8"W x 8"D

**Keyboard** Track (w/track guard) 17.75″ Length

Deluxe keyboard Track (w/track guard) 21" Length