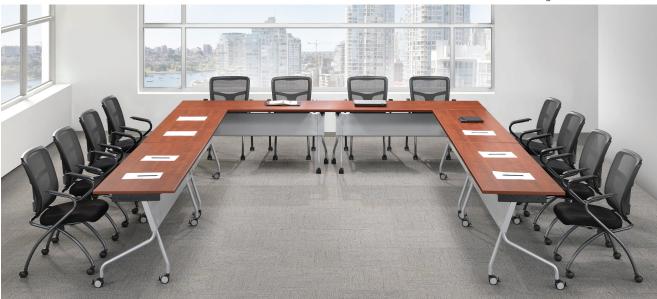

# PBFxx (Training Table)

Nesting Table

# **Finishes**

- Base: Black or Silver
- Tops: Aspen, Cherry, Espresso, Honey, Mahogany, Maple, Modern Walnut, Newport Gray, or White