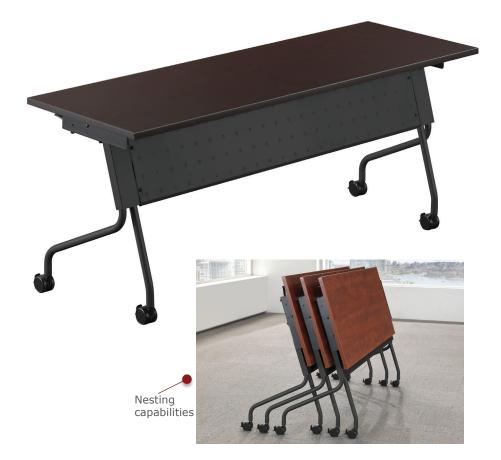

# PBFxx (Training Table)

Nesting Table

### **Features**

- Quick response lever
- Fast reconfigurations
- Locking casters
- Designed to be nested together for easy storage
- Not recommended for 30" deep tops

#### Frame:

- 1.25" dia. hollow steel tube frame
- 00.09"T cold roll powder coated metal
- 3.00" double wheel caster

#### Top:

- Decorative melamine laminate
- 3mm PVC DuraEdge detailing
- 1" thickness