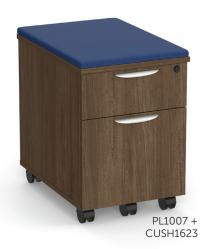

### Model No.

# PL1007+CUSH1623

# Locking Mobile File Pedestal + Cushion

Locking mobile, pedestal filing cabinet can be used by itself, or can be rolled under most work surfaces. Drawers accommodates both letter and legal files. The cushion provides a functional and attractive accent to any office environment.