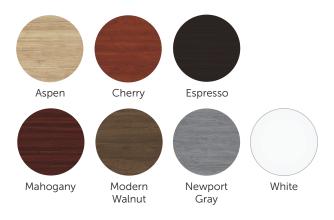

### Model No.

# PL1007+CUSH1623

# Locking Mobile File Pedestal + Cushion

Locking mobile, pedestal filing cabinet can be used by itself, or can be rolled under most work surfaces. Drawers accommodates both letter and legal files. The cushion provides a functional and attractive accent to any office environment.





# Laminates\*





# Cushions\*



# **Features**

- Designer handles and locks
- Optional nickel or black pulls available
- Drawers are for legal or letter hanging files
- Heavy duty ball bearing suspension, have melamine interiors, and 3 mil PVC Dura-Edge detailing
- Optional cushion available

#### **Dimensions**

PL1007 16"W x 22.5"D x 22.5"H

CUSH1623 16"W x 23"D x 1.5"H

\*Available colors may vary