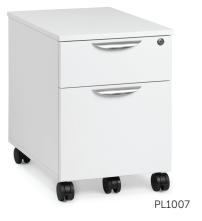

### Model No.

# PL1007+CUSH1623

# Locking Mobile File Pedestal + Cushion

Locking mobile, pedestal filing cabinet can be used by itself, or can be rolled under most work surfaces. Drawers accommodates both letter and legal files. The cushion provides a functional and attractive accent to any office environment.

#### **Dimensions**

PL1007 16"W x 22.5"D x 22.5"H

CUSH1623 16"W x 23"D x 1.5"H

\*Available colors may vary