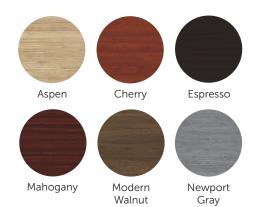

## Laminates\*

### Dimensions

35.50"W x 22.25"D x 1.00"H

Product weight 20.25 lbs

\*Available colors may vary